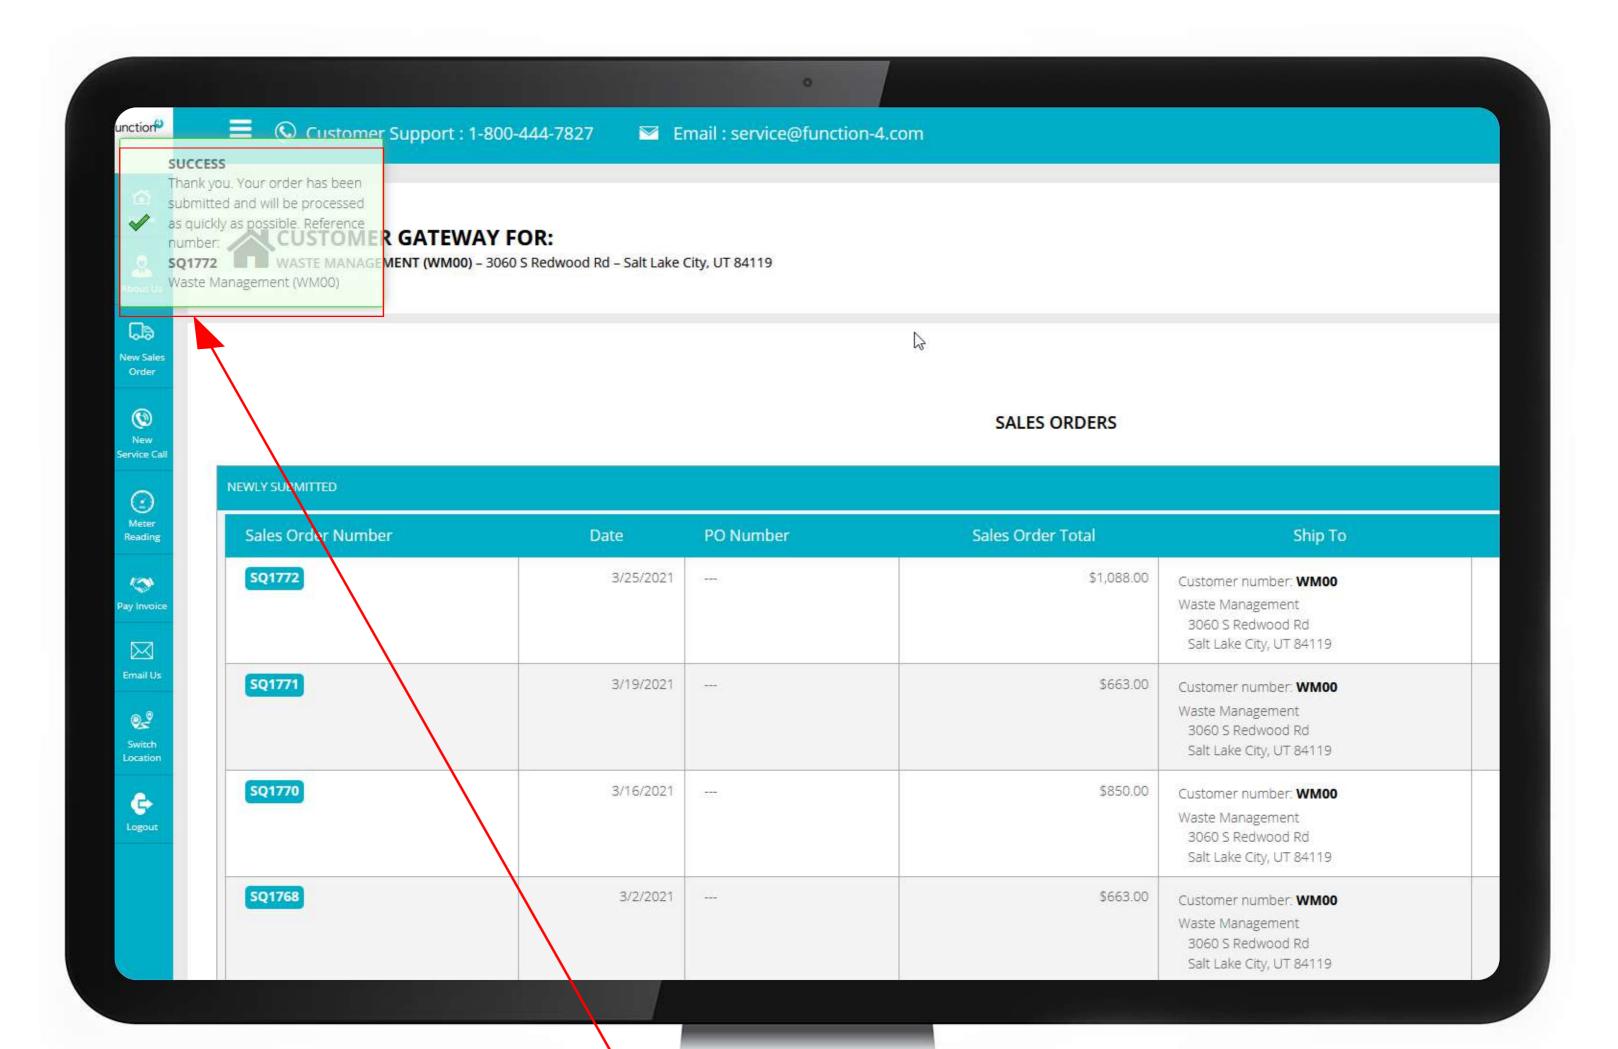

**1.6) Click Save** :- Once you have added all the items you would like to order, click the Save button. You will get a Thank You popup confirming your order was submitted.

7

|                                 |                                                                          |                  | NEW SAL  | ES ORDER        |                                                                              |                                                       | ancel Sav |
|---------------------------------|--------------------------------------------------------------------------|------------------|----------|-----------------|------------------------------------------------------------------------------|-------------------------------------------------------|-----------|
| BILL TO                         |                                                                          |                  |          | SHIP TO         |                                                                              |                                                       |           |
| ADDRESS:                        | Waste Management (WM00)<br>3060 S Redwood Rd<br>Salt Lake City, UT 84119 |                  |          | LOCATION:       | Waste Management (WM00) ===<br>3060 S Redwood Rd<br>Salt Lake City, UT 84119 |                                                       |           |
| ORDER INFORMATION               |                                                                          |                  | 1        | ORDER TOTAL     |                                                                              |                                                       |           |
| ORDERED BY:                     | test33 einfo                                                             |                  |          | SUB TOTAL:      | \$1,088.00                                                                   |                                                       |           |
| ORDERED BY EMAIL:               | test33@einfoDesign.com                                                   |                  |          |                 | (Applicable freight and tax will be added)                                   |                                                       |           |
| PO NUMBER:                      |                                                                          |                  |          | ORDER COMMENTS; |                                                                              | .4                                                    |           |
|                                 |                                                                          |                  |          |                 |                                                                              |                                                       |           |
| ITEMS INCLUDED IN ORDE          | ER                                                                       |                  |          |                 |                                                                              |                                                       |           |
| ITEMS INCLUDED IN ORDE          | ER<br>Description                                                        | Equipment Number | Qty      |                 | Price                                                                        | Extended Price                                        |           |
|                                 |                                                                          | Equipment Number | Qty<br>2 |                 | Price<br>\$425.00                                                            | Extended Price<br>\$850.00                            | ×         |
| Item Number                     | Description                                                              |                  |          |                 |                                                                              | ale destante concentration concentration and a second | ×         |
| 168168                          | Description                                                              |                  | 2        |                 | \$425.00                                                                     | \$850.00                                              |           |
| Item Number<br>168168<br>257jH2 | Description                                                              |                  | 2        |                 | \$425.00                                                                     | \$850.00                                              |           |